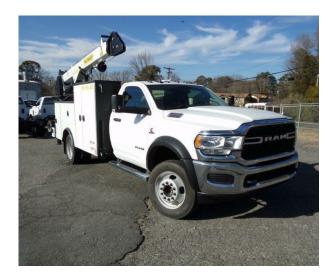

# PAL Pro 43 Mechanics Truck Ram 2022 5500 4x4

# PAL PRO 43 MECHANICS TRUCK 2022 5500 4X4 REGULAR CAB DIESEL

STOCK NUMBER: PRE-ORDER TODAY

ARRIVING SOON

### PAL PRO 43 MECHANICS TRUCK

- 11' heavy duty galvannealed steel crane body
- 60" raised 1st and 2nd compartments on curbside, remaining compartments 44"
- A-60 Galvanneal Steel E-Coated Body and Crane
- 21" Workbench bumper with through compartment and integrated hitch receiver tube
- · Master locking system
- LED compartment lights and 2 exterior flood lights
- · LINE-X Ultra coating in all compartments
- · Street side interior compartments:
  - (6) drawer unit
  - Standard shelving and dividers
- Curb side interior compartments:
  - Bottle holders
  - Standard shelving and dividers
  - ½" FRL (Air filter, regulator, lubricator),
    ½" X 50' air reel feeding out the rear panel, outrigger control.

### SERVICE CRANE TECHNICAL DETAILS

- PALFINGER PSC 8029 Hydraulic Telescopic Service Crane
- 8,000 lb max. lifting capacity (double line) and 43,000 ft/lb lifting moment
- · 29' hydraulic boom reach
- · 400 degree rotation
- Hexagonal boom with internal extension sylinders
- · Two block protection at winch
- Wireless Fully Proportional Radio Remote Controls

### **CHASSIS DETAILS**

- 2021 RAM 550 4x4 Regular Cab Diesel
- · Automatic Transmission
- Chassis model: DPOL64

Prior sale and changes reserved!